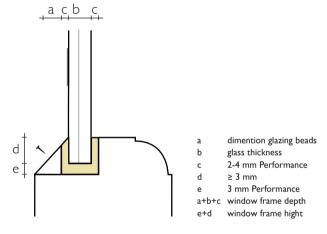

## Installation with glazing beads

## Frame specification

The minimal thickness of Van Ruysdael glass means that it will fit into the original window frames.

These examples show two possibilities of installation and the rebate dimension in relation to the thickness of the glass. Make sure that in the case of a renovation or an identical reconstruction, the rebate meets these dimensions.

For installation with mastic finish the two types of mastic Performance and Detail are required. Installation with glazing beads only requires the Performance.

Do not hesitate to ask for advice for your project.