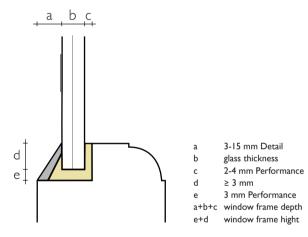

## Installation with mastic finish

## Frame specification

The minimal thickness of Van Ruysdael glass means that it will fit into the original window frames.

These examples show two possibilities of installation and the rebate dimension in relation to the thickness of the glass. Make sure that in the case of a renovation or an identical reconstruction, the rebate meets these dimensions.

For installation with mastic finish the two types of mastic Performance and Detail are required. Installation with glazing beads only requires the Performance.

Do not hesitate to ask for advice for your project.