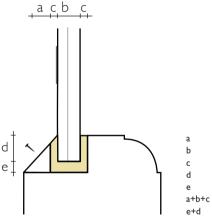

## Frame specification

The minimal thickness of Van Ruysdael glass means that it will fit into the original window frames.

These examples show two possibilities of installation and the rebate dimension in relation to the thickness of the glass. Make sure that in the case of a renovation or an identical reconstruction, the rebate meets these dimensions.

For installation with mastic finish the two types of mastic Performance and Detail are required. Installation with glazing beads only requires the Performance.

Do not hesitate to ask for advice for your project.

## Installation with glazing beads

- dimention glazing beads
- b glass thickness
- c 2-4 mm Performance
- d ≥ 3 mm
  - 3 mm Performance
- a+b+c window frame depth
  - rd window frame hight