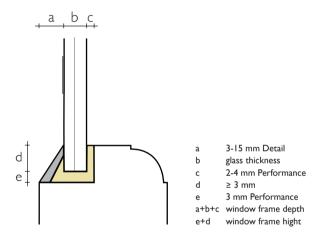

## Frame specification

The minimal thickness of Van Ruysdael glass means that it will fit into the original window frames.

These examples show two possibilities of installation and the rebate dimension in relation to the thickness of the glass. Make sure that in the case of a renovation or an identical reconstruction, the rebate meets these dimensions.

For installation with mastic finish the two types of mastic Performance and Detail are required. Installation with glazing beads only requires the Performance.

Do not hesitate to ask for advice for your project.

## Installation with mastic finish